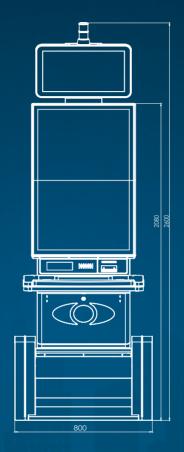

#### **FEATURES**

- ➤ 43" UHD J-curved monitor with full touchscreen capabilities
- Crystal clear sound
- **Edge lighting**
- Wide players` deck for installing different panels for CMS
- ➤ 16-key keyboard and optional 13.3 " iDeck
- Up to 4 monitors, controlled by ARMSTRONG™ gaming platform
- Optional 21.5" topper