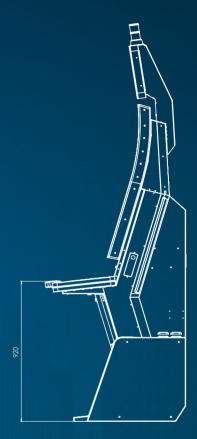

#### **FEATURES**

- ➤ 43" UHD J-curved monitor with full touchscreen capabilities
- Crystal clear sound
- **Edge lighting**
- Wide players` deck for installing different panels for CMS
- ➤ 16-key keyboard and optional 13.3 " iDeck
- Up to 4 monitors, controlled by ARMSTRONG™ gaming platform
- Optional 21.5" topper