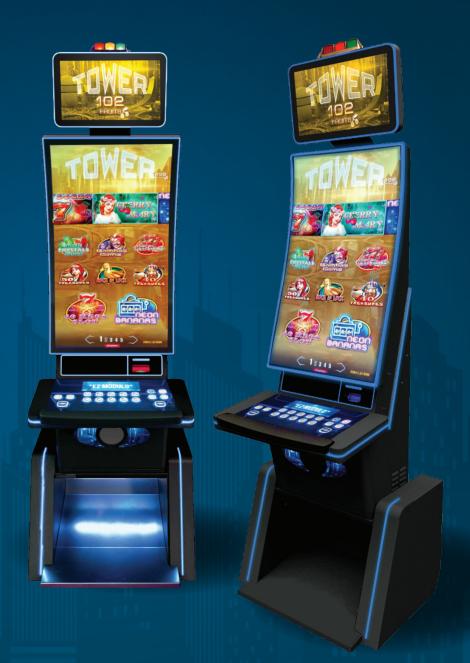

# TOWER

EZ MODULO TOWER™ combines the ultimate gaming experience with the quality in craftsmanship. The slot machine stands out with attractive style, reinforced by crystal clear sound, edge lighting, vivid colours that combined with a black chrome finish gives a new sense of sophisticated style and design.

#### **FEATURES**

- ➤ 43" UHD J-curved monitor with full touchscreen capabilities
- Crystal clear sound
- **Edge lighting**
- Wide players` deck for installing different panels for CMS
- ➤ 16-key keyboard and optional 13.3 " iDeck
- Up to 4 monitors, controlled by ARMSTRONG™ gaming platform
- Optional 21.5" topper