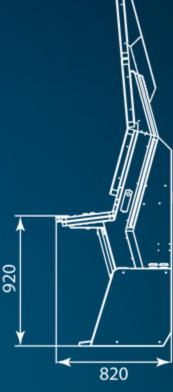

## <sup>®</sup>EZ MODULO<sup>™</sup>

32/32

EZ MODULO<sup>™</sup> with three 32″ monitors is an excellent partner for a gaming journey, perfectly fitting in all size of locations and meeting operators` needs and preferences. In a space optimized format, the machine delivers an ultimate gaming experience.

## FEATURES

- Three 32" full HD monitors
- The main monitor is with built-in touch screen
- Game-driven side lighting effects
- Impressive stereo sound
- Extra-large players deck
- Optional 15" iDeck with convenient game selector
- Classic button deck with 16 buttons