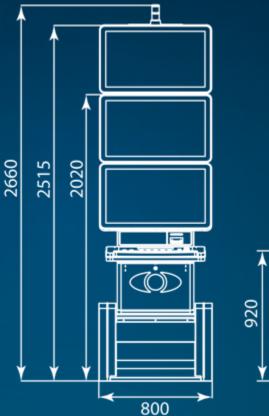

## <sup>®</sup>EZ MODULO<sup>™</sup>

32/32

EZ MODULO<sup>™</sup> with three 32″ monitors is an excellent partner for a gaming journey, perfectly fitting in all size of locations and meeting operators` needs and preferences. In a space optimized format, the machine delivers an ultimate gaming experience.

## FEATURES

- Three 32" full HD monitors
- The main monitor is with built-in touch screen
- Game-driven side lighting effects
- Impressive stereo sound
- Extra-large players deck
- Optional 15" iDeck with convenient game selector
- Classic button deck with 16 buttons