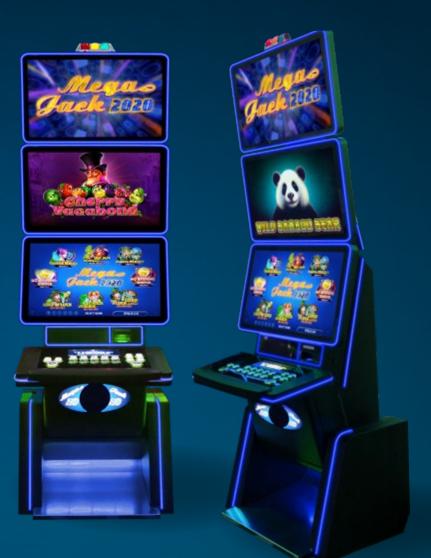

## <sup>®</sup>EZ MODULO<sup>™</sup>

32/32

EZ MODULO<sup>™</sup> with three 32″ monitors is an excellent partner for a gaming journey, perfectly fitting in all size of locations and meeting operators` needs and preferences. In a space optimized format, the machine delivers an ultimate gaming experience.

## FEATURES

- Three 32" full HD monitors
- The main monitor is with built-in touch screen
- Game-driven side lighting effects
- Impressive stereo sound
- Extra-large players deck
- Optional 15" iDeck with convenient game selector
- Classic button deck with 16 buttons