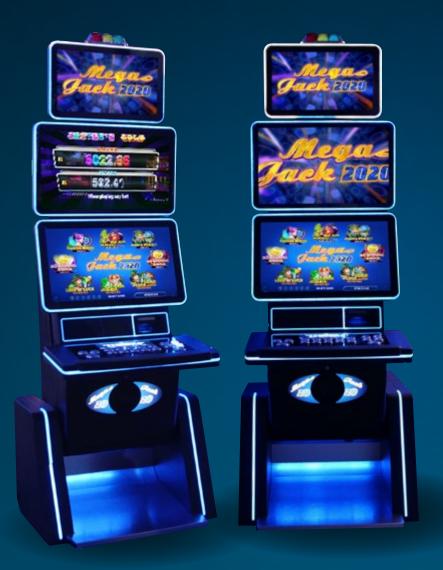

## ®EZ MODULO™

With a standard base, extended to a slim and convenient frame, the three monitor model EZ MODULO™ 27/27/21 is distinctive and gives enhanced interaction with the game. Our commitment to high quality is visualized with the leading-edge full HD monitors of the EZ MODULO™ slot machine. The crystal clear images of the two 27" full HD monitors is crucial for the game perceiving and thus makes the time spent on the device memorable.

## **FEATURES**

- contemporary, modular design engineered for easy conversion
- controlled side lighting with ambient and gamedriven effects
- two 27' full HD monitors
- optional 21,5" video topper
- extra-large players deck for superior comfort
- optional 15" ideck with convenient game selector
- classic button deck with 16 buttons
- advanced ergonomic characteristics