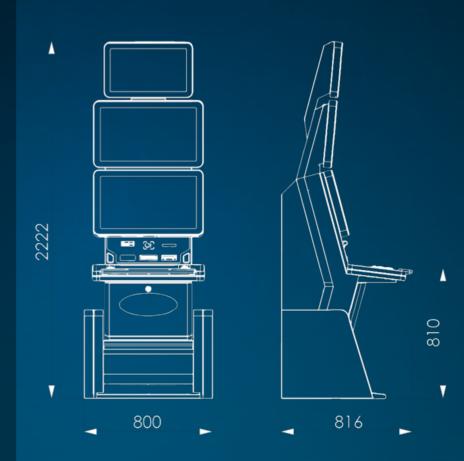

## ®EZ MODULO™

With a standard base, extended to a slim and convenient frame, the three monitor model EZ MODULO™ 27/27/21 is distinctive and gives enhanced interaction with the game. Our commitment to high quality is visualized with the leading-edge full HD monitors of the EZ MODULO™ slot machine. The crystal clear images of the two 27" full HD monitors is crucial for the game perceiving and thus makes the time spent on the device memorable.

## **FEATURES**

- contemporary, modular design engineered for easy conversion
- controlled side lighting with ambient and gamedriven effects
- two 27' full HD monitors
- optional 21,5" video topper
- extra-large players deck for superior comfort
- optional 15" ideck with convenient game selector
- classic button deck with 16 buttons
- advanced ergonomic characteristics